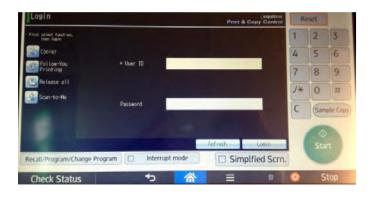

### 9 Need

help?

Enter your login details:

Username: your student number (ie: 123456)

.....

.....

Password: your own password

#### Enter your login details:

Username: your student number (ie: 123456)

.....

Password: your own password

Follow the steps to print...