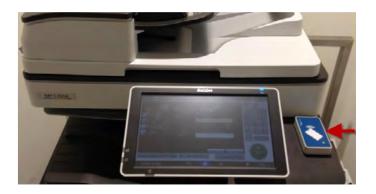

#### Advanced options

Number of copies, print from page .. to .., double-sided or not, print in color

\_\_\_\_\_

To print just select 'LES\_ROCHES\_Printers'

To retrieve your document please present your ID card as shown You can retrieve your document on any Ricoh printer